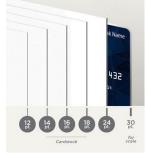

y to differentiating your brand, attracting new customers, and building a passionate fanbase. Our team is experienced at creating award-winning, unique packaging solutions with exceptional design and functionality. We will guide you through the entire packaging process for a seamless experience.



# 407-734-7444 • www.sundancepackaging.com

#### AUTO-LOCK BOTTOM BOXES



- Sturdy pre-glued bottom
- Quickly pops into place
- Great for personal care products, beverage products, and candle boxes

# SNAP-LOCK BOTTOM BOXES



- Secure interlocking bottom closure
- Great for heavier products
- Ideal for soaps, candles, perfumes, food, and wellness products

#### **ROLL-END BOXES**



- Self-locking design
- · Can contain multiple items
- Ideal as mailer/subscription
  boxes

# THICKNESS GUIDE



## POPULAR TYPES OF PACKAGING WE PRODUCE:

- Food
- Pharmaceutical
- Nutraceutical
- Cosmetics
- Confectionary

### PREMIUM FEATURES:

Add a special touch to make your packaging extraordinary.

- Embossing
- Spot UV
- Foil stamping
- Soft touch
- Debossing
- Raised UV

# ALL PRINTING, FINISHING AND ANY ADDED EMBELLISHMENTS ARE ALL DONE ON SITE AND IN-HOUSE WITH DIGITAL AND OFFSET CAPABILITIES.

The materials we print on, the textures we add, and the finishes we use all combine to create custom packaging that will protect your product and make it stand out in the marketplace.

### INTERIOR DIMENSIONS





- Personal Care Sports Nutrition
- Luxury Gift Boxes
- Coffee / Tea
  - CBD



Custom dimensions



Full-color printing inside & outside