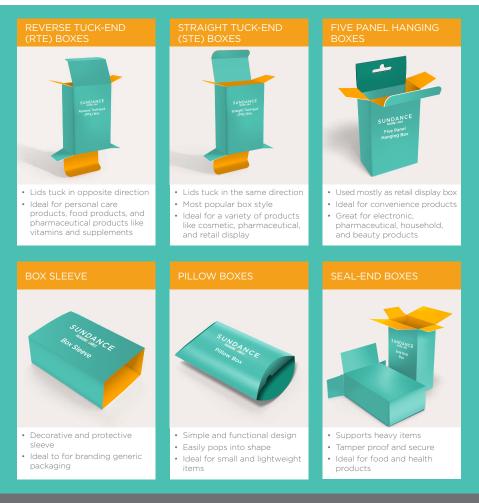

#### AUTO-LOCK BOTTOM BOXES

- Sturdy pre-glued bottom
- Quickly pops into place
- Great for personal care products, beverage products, and candle boxes

# SNAP-LOCK BOTTOM BOXES

- Secure interlocking bottom closure
- Great for heavier products
- Ideal for soaps, candles, perfumes, food, and wellness products

#### **ROLL-END BOXES**

- Self-locking design
- · Can contain multiple items
- Ideal as mailer/subscription
  boxes